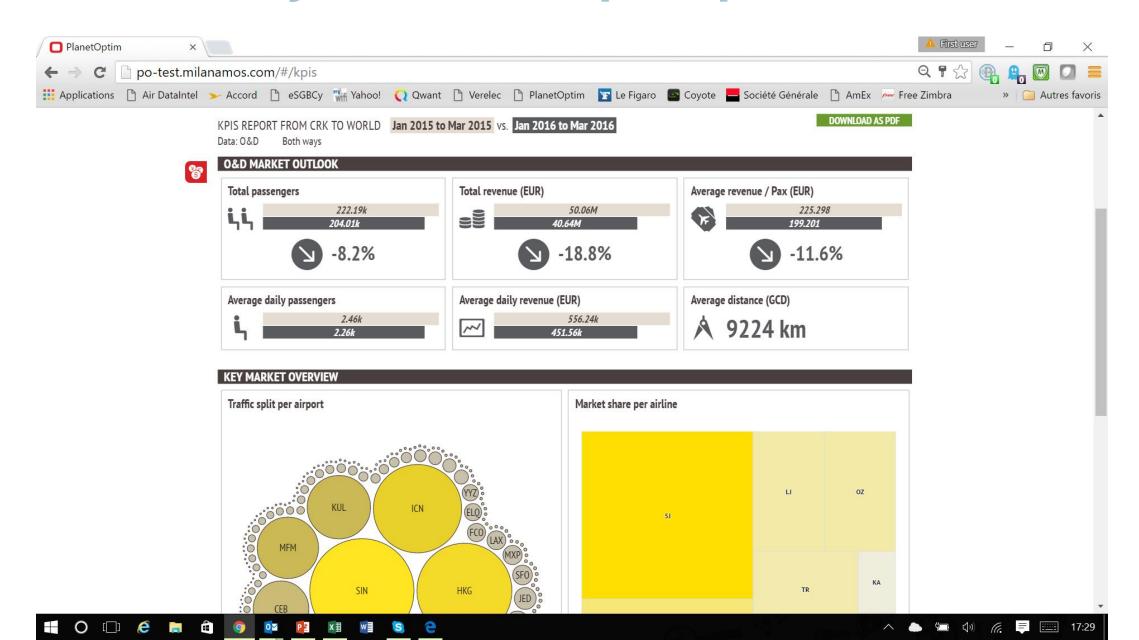

# **Key Performance Indicators**

#### Evaluate any airline / airport performance YoY