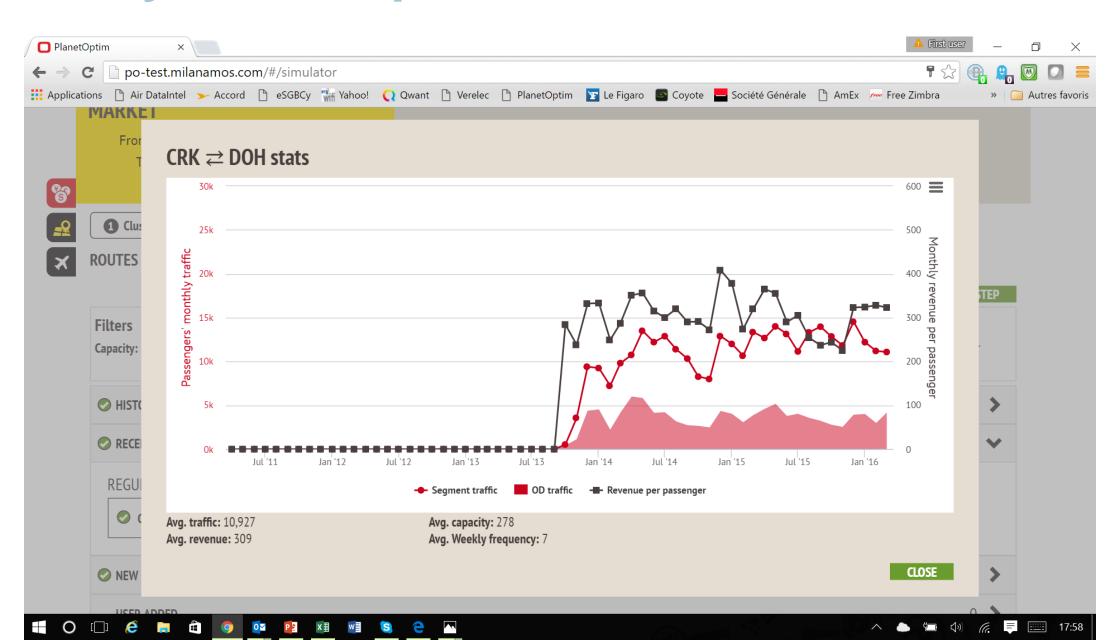

#### **Get detailed O&D Information**

#### Via Point info and Pre- Post Flows!

CRK to HKG (2012-01 to 2016-03)

CRK to HKG (2012-01 to 2016-03)

Data: OD Both ways

Data: Segment Both ways