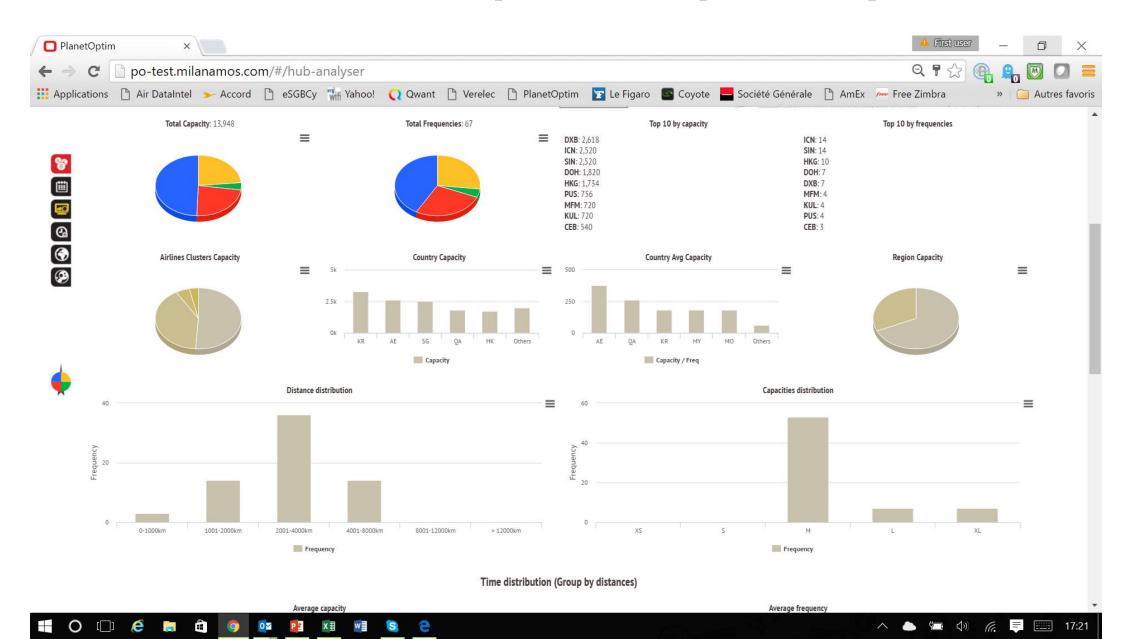

#### The most complete airport report!

#### ... and interactive graphical reports!