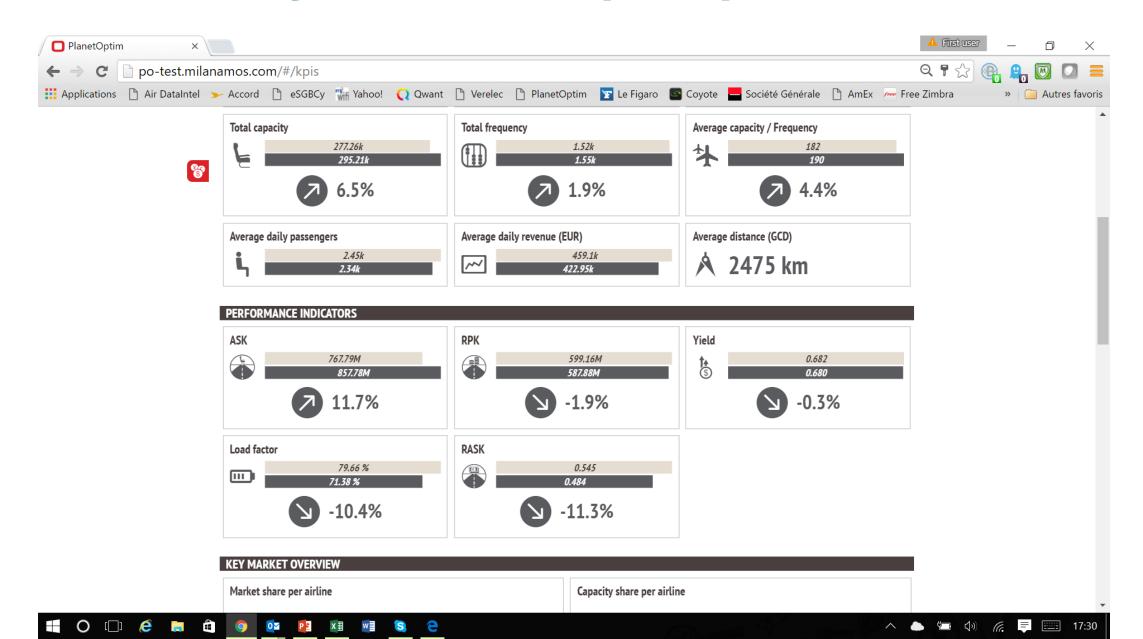

# **Key Performance Indicators**

#### Evaluate any airline / airport performance YoY