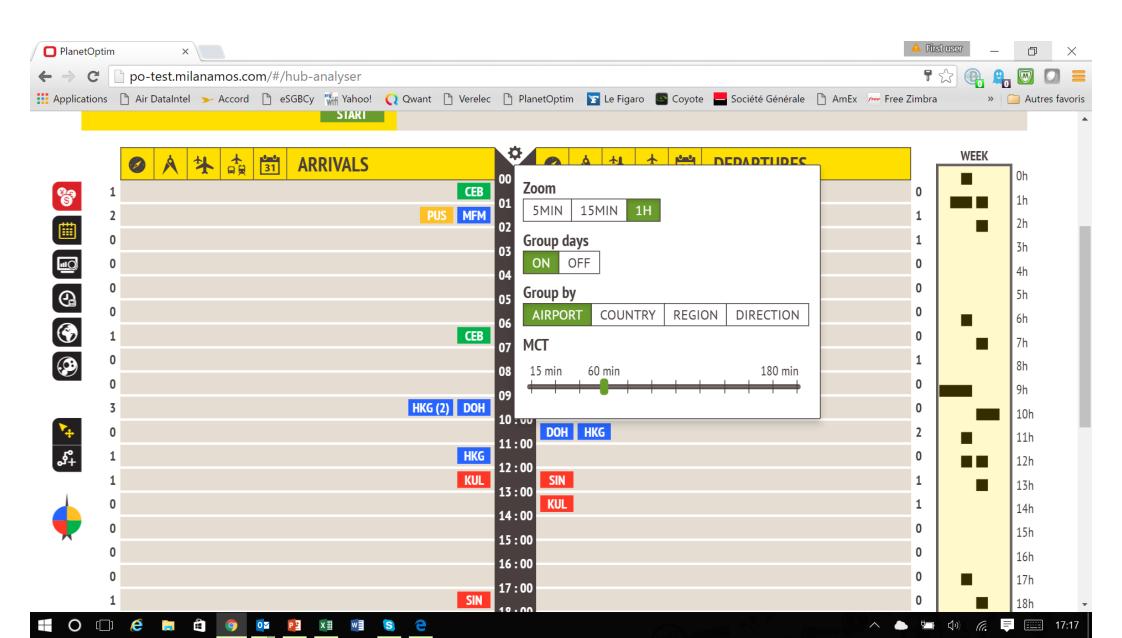

# **Hub Analysis**

#### Perform any detailed airport analysis

# Select Arrival & Departure by Directions/Distance/Capacity/Day of Ops

#### **Multiple Layers of Informations**

#### Display the Specific Schedule