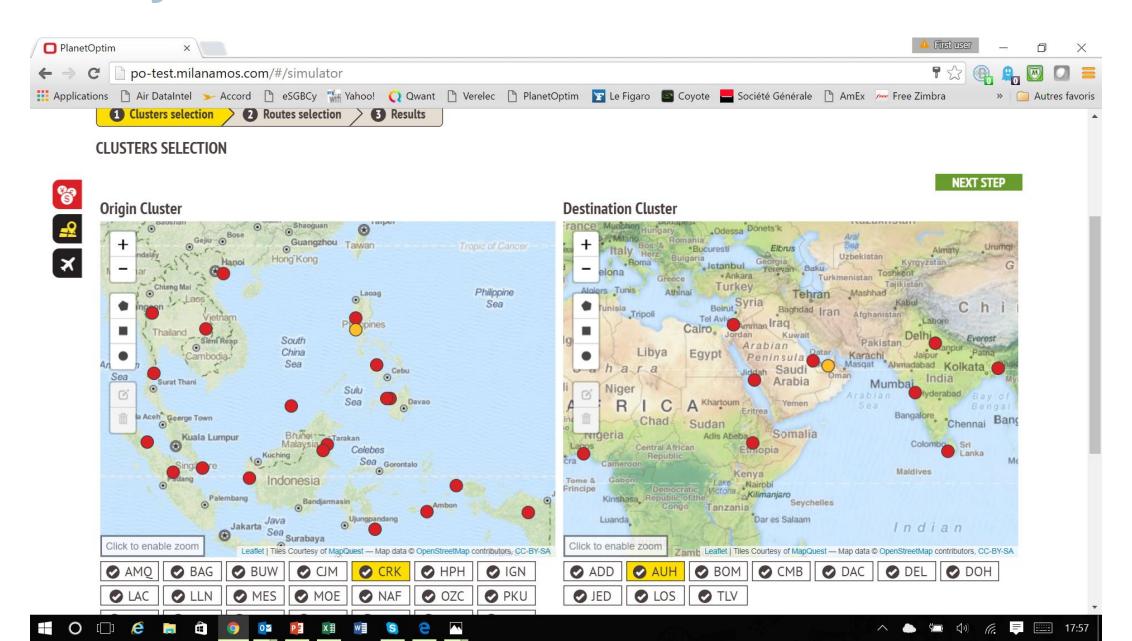

rldwide airline traffic and revenue data.

Airports and Airlines can identify new markets with the first integrated predictive data analytics solution

Data science brings low cost and direct bookings estimate into the picture

# **Market Analysis**





#### Get any market info from 2002!



#### Get any market info from 2002!



#### **Compare Seasonality**



#### **Get detailed O&D Information**



#### **Forecast Future Demand**



#### ...with Sensitivity Analysis



#### ... and long term view for Traffic and Revenue



#### Via Point info and Pre- Post Flows!

CRK to HKG (2012-01 to 2016-03)

CRK to HKG (2012-01 to 2016-03)

Data: OD Both ways

Data: Segment Both ways



#### Table / Chart / Map views



### **Market Simulator**





#### Analyze a New Market: select like markets



#### Select your Schedule



#### **Analyze / Compare / Select Similar Routes**



#### Set Up you Parameter to Finalize Market Potential



# **Opportunities Finder**





#### Benchmark up to 5 airport / airlines



#### Benchmark up to 5 airport / airlines



#### **Graphical Comparisons, New or Dropped routes**



#### With detailed Table view and Chart reports



# **Hub Analysis**





#### Perform any detailed airport analysis



# Select Arrival & Departure by Directions/Distance/Capacity/Day of Ops



#### **Multiple Layers of Informations**



#### Display the Specific Schedule



#### ... and opportunity for Connections!



#### The most complete airport report!



#### With a customized Map view



#### ... and interactive graphical reports!



#### Find the Best Time for con