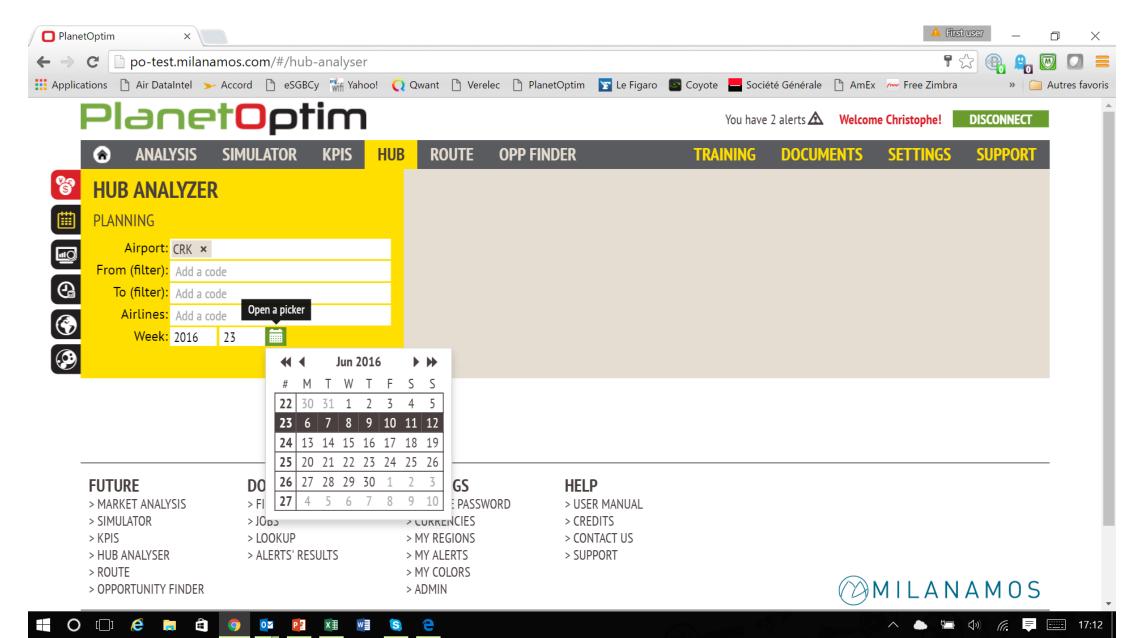

# **Hub Analysis**

#### Perform any detailed airport analysis

# Select Arrival & Departure by Directions/Distance/Capacity/Day of Ops