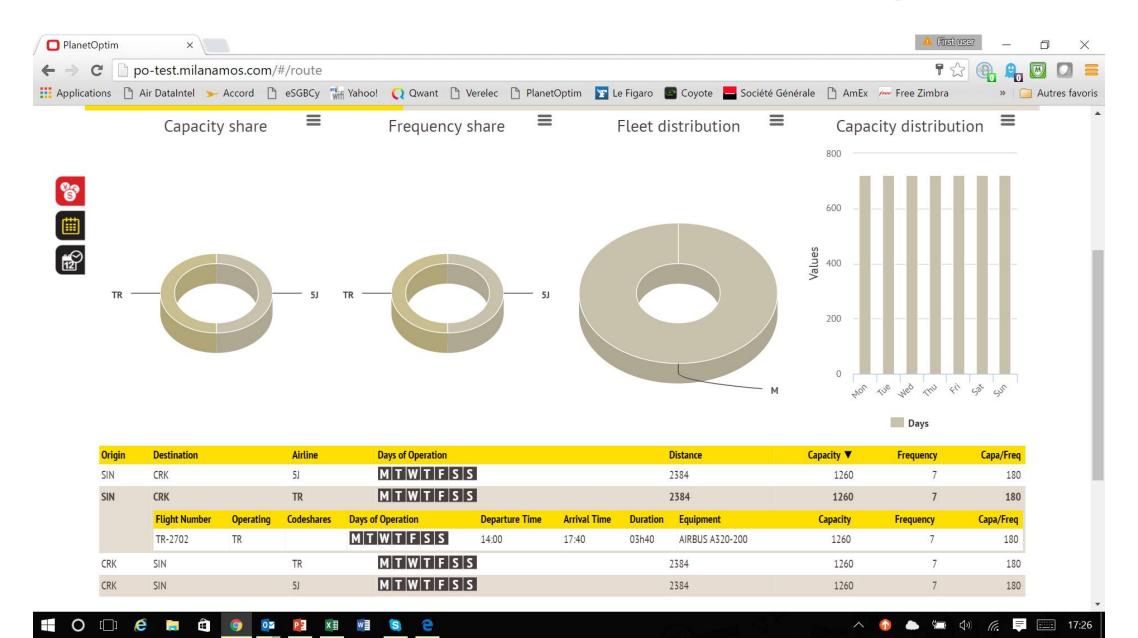

## Routes

#### Worldwide Schedule at your fingertip!

#### Track all schedule Changes over a Period