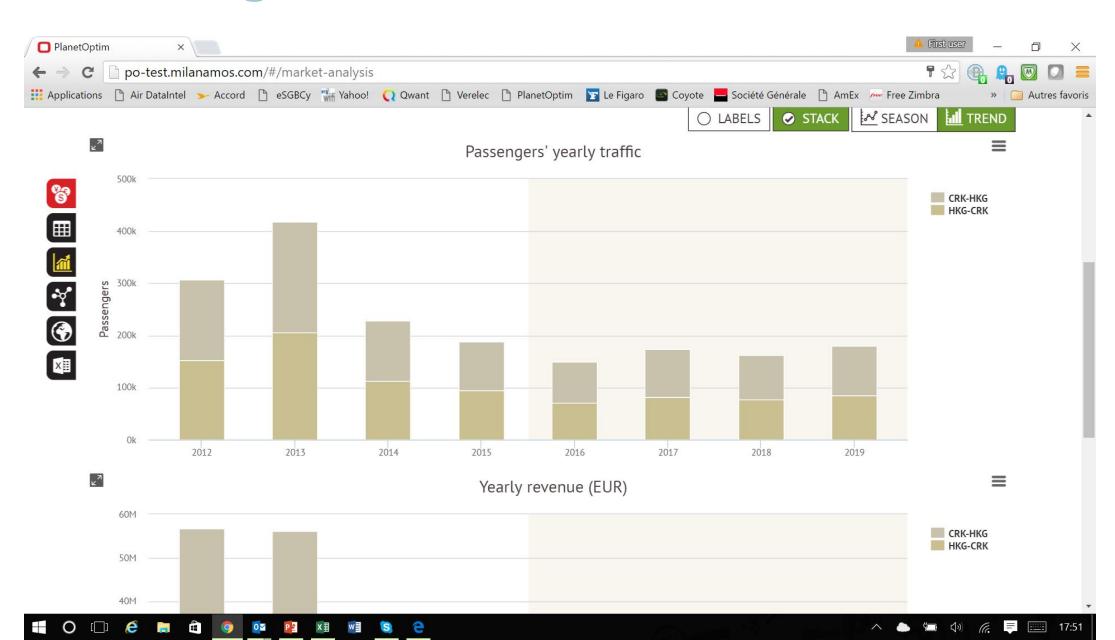

# The Backbone for your Route Development













Based on worldwide airline traffic and revenue data.

Airports and Airlines can identify new markets with the first integrated predictive data analytics solution

Data science brings low cost and direct bookings estimate into the picture

# **Market Analysis**





#### Get any market info from 2002!



#### Get any market info from 2002!



#### **Compare Seasonality**



#### **Get detailed O&D Information**



#### **Forecast Future Demand**



#### ...with Sensitivity Analysis



#### ... and long term view for Traffic and Revenue



#### Via Point info and Pre- Post Flows!

CRK to HKG (2012-01 to 2016-03)

CRK to HKG (2012-01 to 2016-03)

Data: OD Both ways

Data: Segment Both ways



#### Table / Chart / Map views



### **Market Simulator**





#### Analyze a New Market: select like markets



#### Select your Schedule



#### **Analyze / Compare / Select Similar Routes**



#### Set Up you Parameter to Finalize Market Potential



# **Opportunities Finder**





#### Benchmark up to 5 airport / airlines



#### Benchmark up to 5 airport / airlines



#### **Graphical Comparisons, New or Dropped routes**



#### With detailed Table view and Chart reports



# **Hub Analysis**





#### Perform any detailed airport analysis



# Select Arrival & Departure by Directions/Distance/Capacity/Day of Ops



#### **Multip