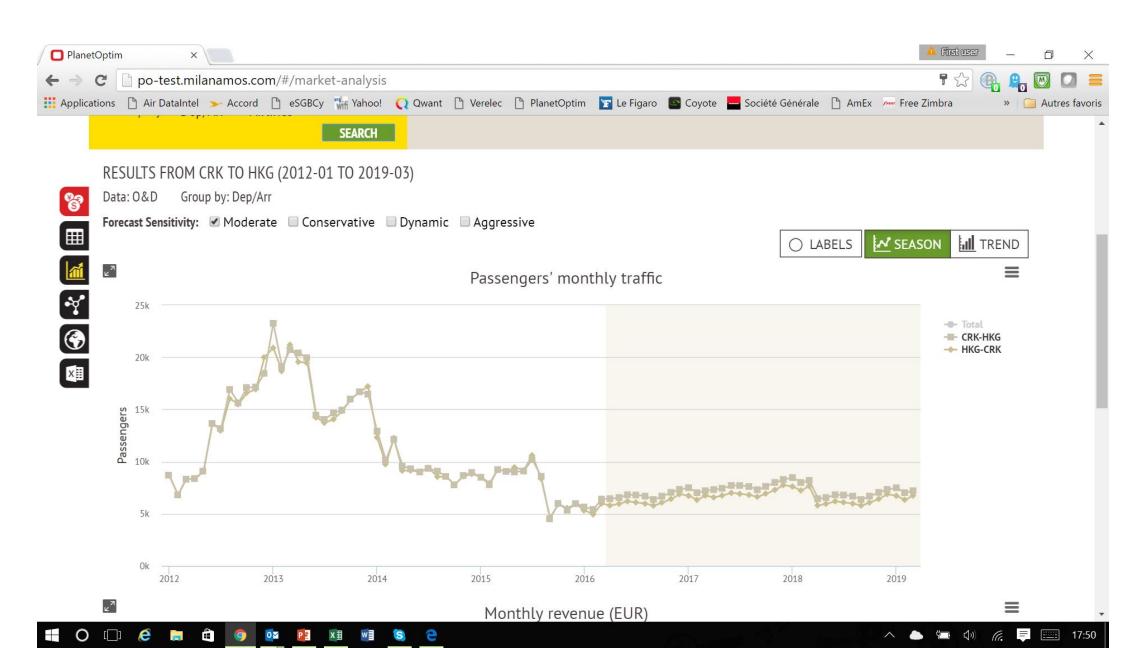

#### **Forecast Future Demand**

#### ... and long term view for Traffic and Revenue