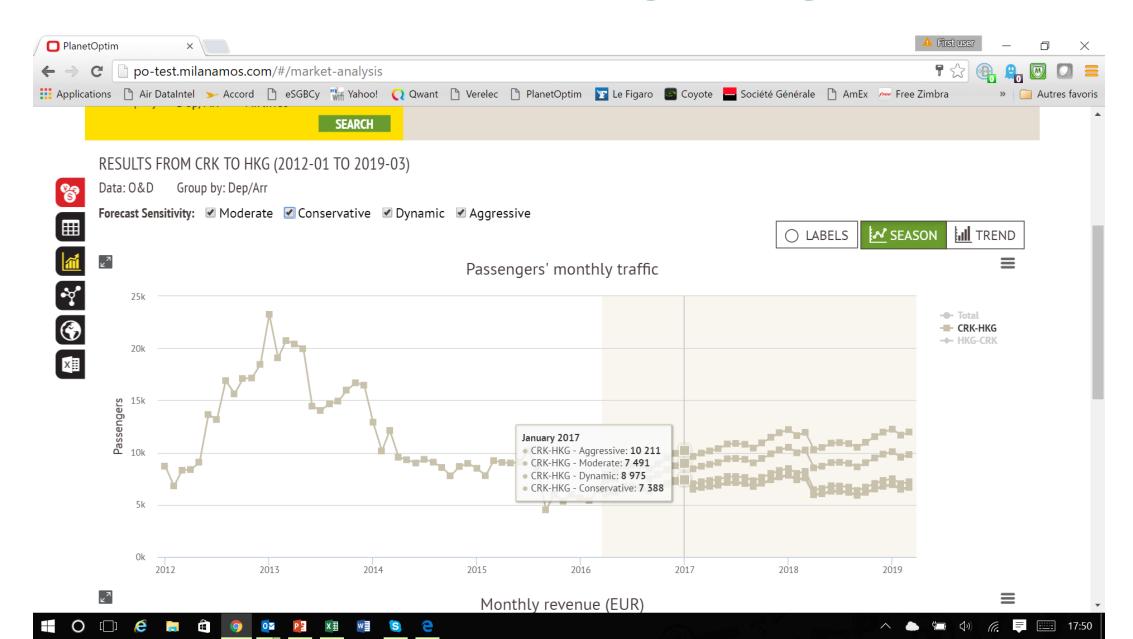

# The Backbone for your Route Development













Based on worldwide airline traffic and revenue data.

Airports and Airlines can identify new markets with the first integrated predictive data analytics solution

Data science brings low cost and direct bookings estimate into the picture

# **Market Analysis**





#### Get any market info from 2002!



#### Get any market info from 2002!



#### **Compare Seasonality**



#### **Get detailed O&D Information**



#### **Forecast Future Demand**



#### ...with Sensitivity Analysis



#### ... and long term view for Traffic and Revenue



#### Via Point info and Pre- Post Flows!

CRK to HKG (2012-01 to 2016-03)

CRK to HKG (2012-01 to 2016-03)

Data: OD Both ways

Data: Segment Both ways



#### Table / Chart / Map views



### **Market Simulator**





#### Analyze a New Market: select like markets



#### Select your Schedule



#### **Analyze / Compare / Select Similar Routes**



#### Set Up you Parameter to Finalize Market Potential



# **Opportunities Finder**





#### Benchmark up to 5 airport / airlines



#### Benchmark up to 5 airport / airlines



#### **Graphical Comparisons, New or Dropped routes**



#### With detailed Table view and Chart reports



# **Hub Analysis**





#### Perform any detailed airport analysis



# Select Arrival & Departure by D