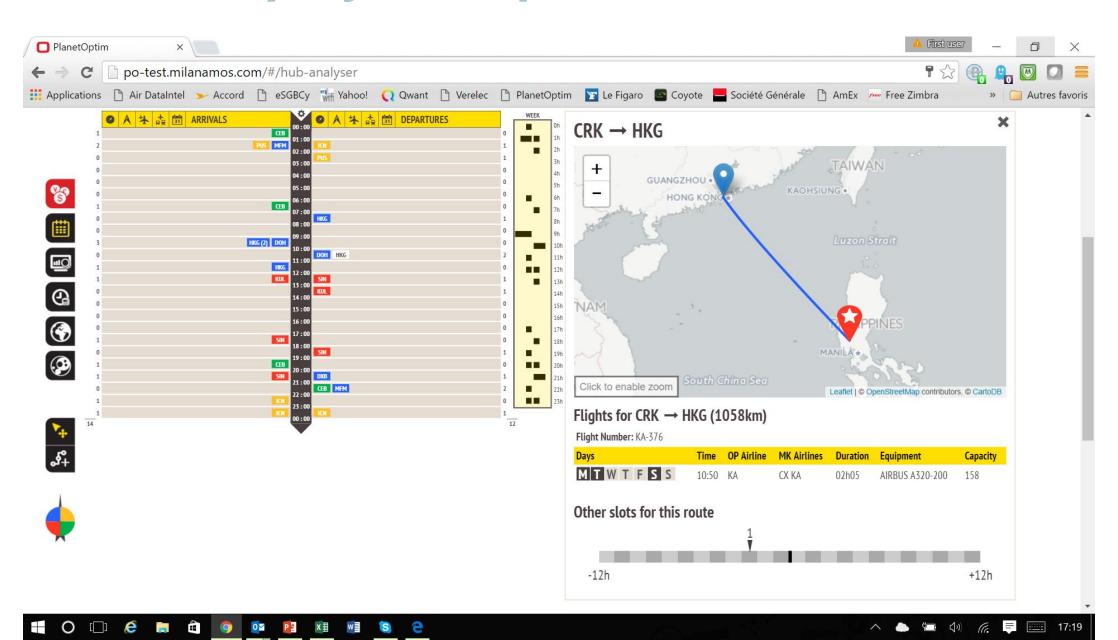

#### Display the Specific Schedule

#### With a customized Map view

#### Worldwide Schedule at your fingertip!