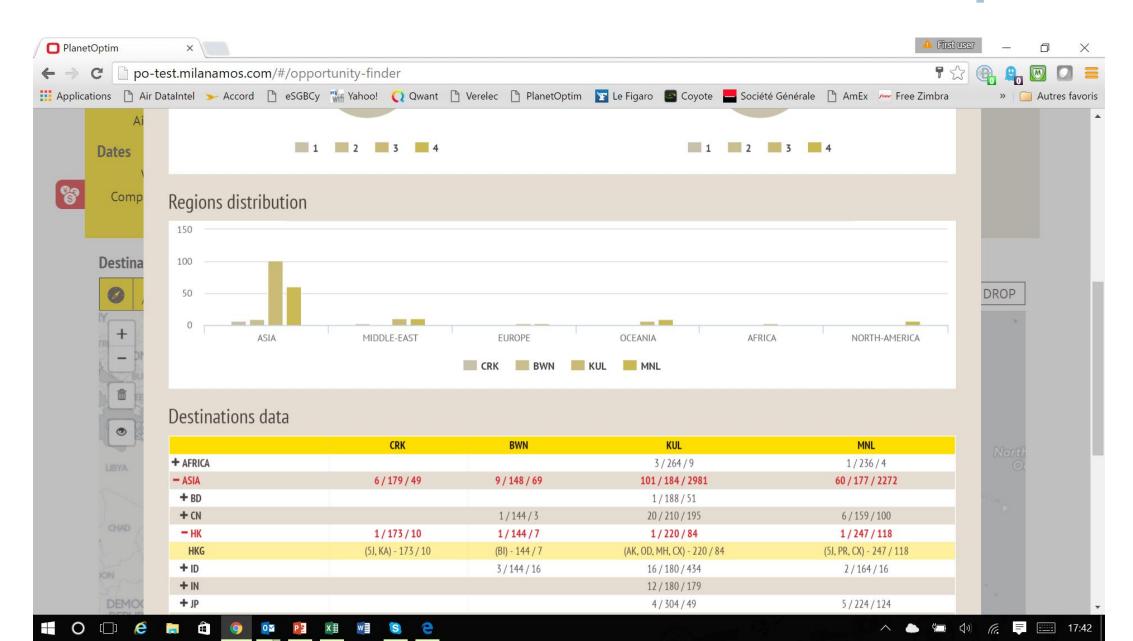

# **Opportunities Finder**

#### **Graphical Comparisons, New or Dropped routes**

#### With detailed Table view and Chart reports