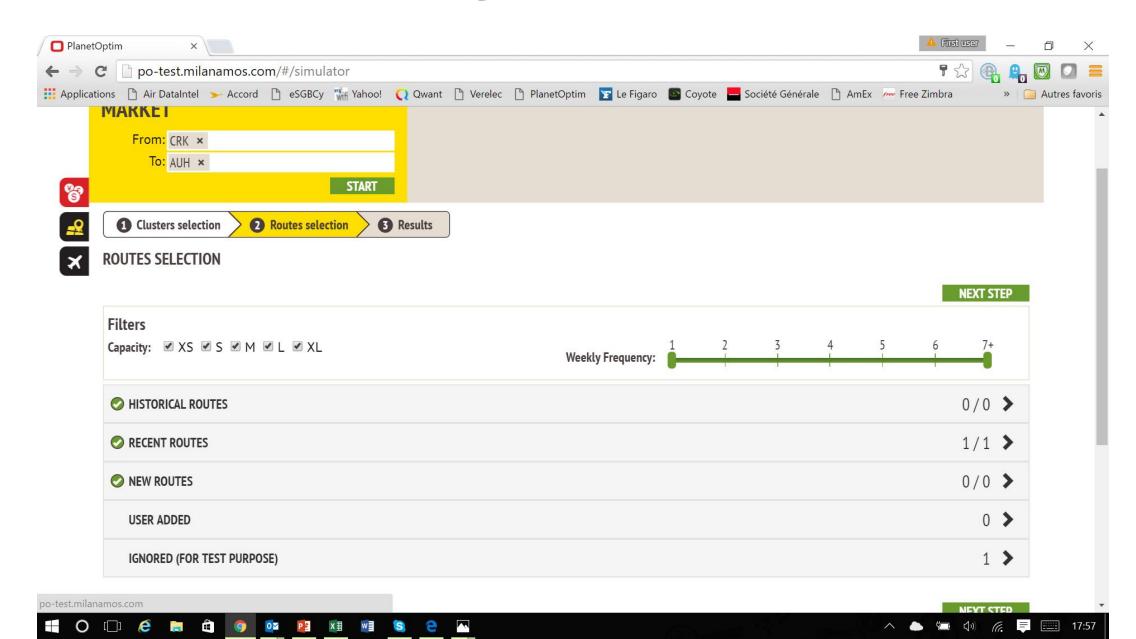

### **Market Simulator**

#### Select your Schedule

#### **Analyze / Compare / Select Similar Routes**