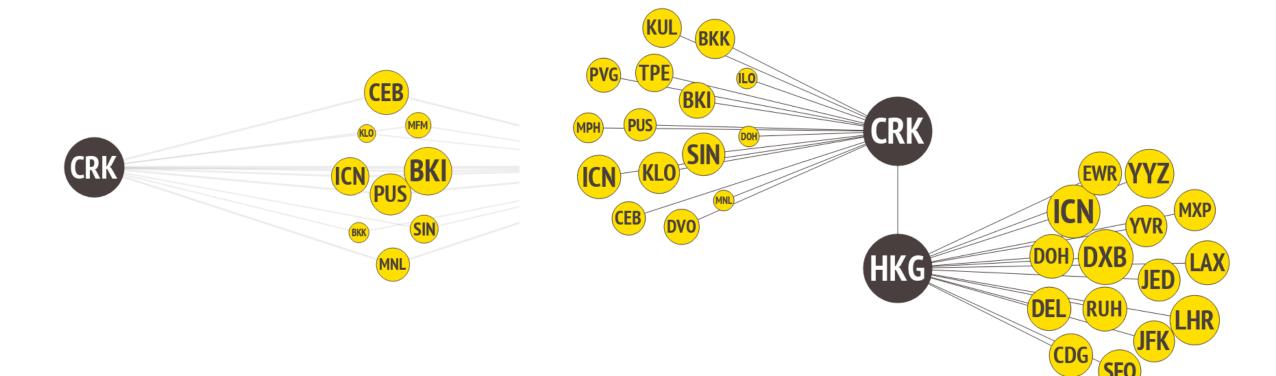

#### Via Point info and Pre- Post Flows!

CRK to HKG (2012-01 to 2016-03)

CRK to HKG (2012-01 to 2016-03)

Data: OD Both ways

Data: Segment Both ways

#### ... and opportunity for Connections!