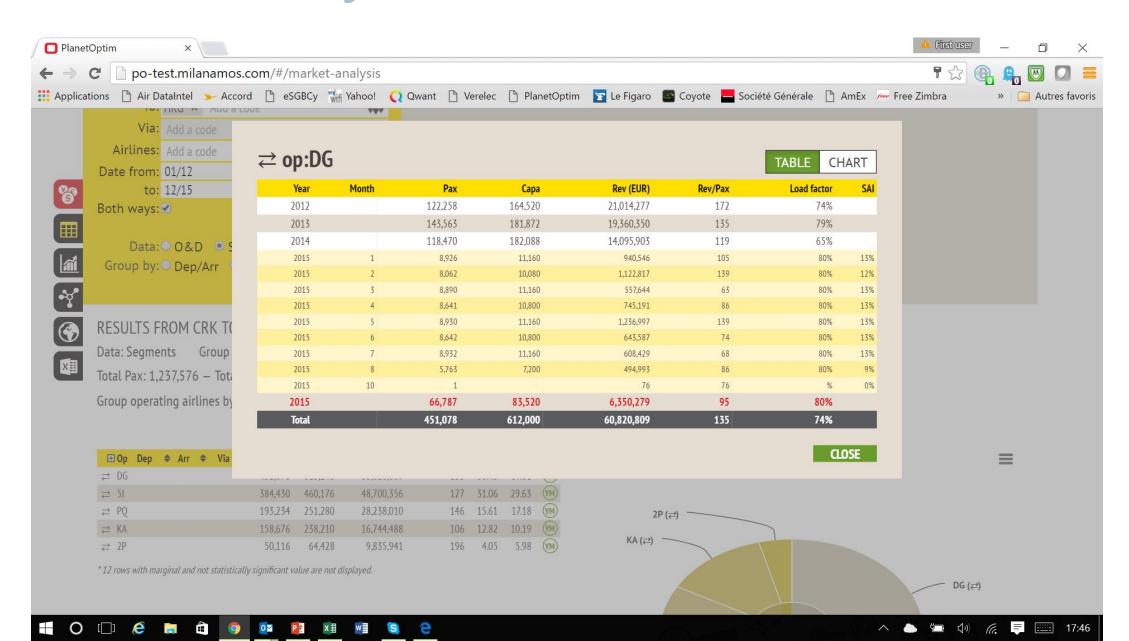

#### **Get detailed O&D Information**

#### Via Point info and Pre- Post Flows!

CRK to HKG (2012-01 to 2016-03)

CRK to HKG (2012-01 to 2016-03)

Data: OD Both ways

Data: Segment Both ways