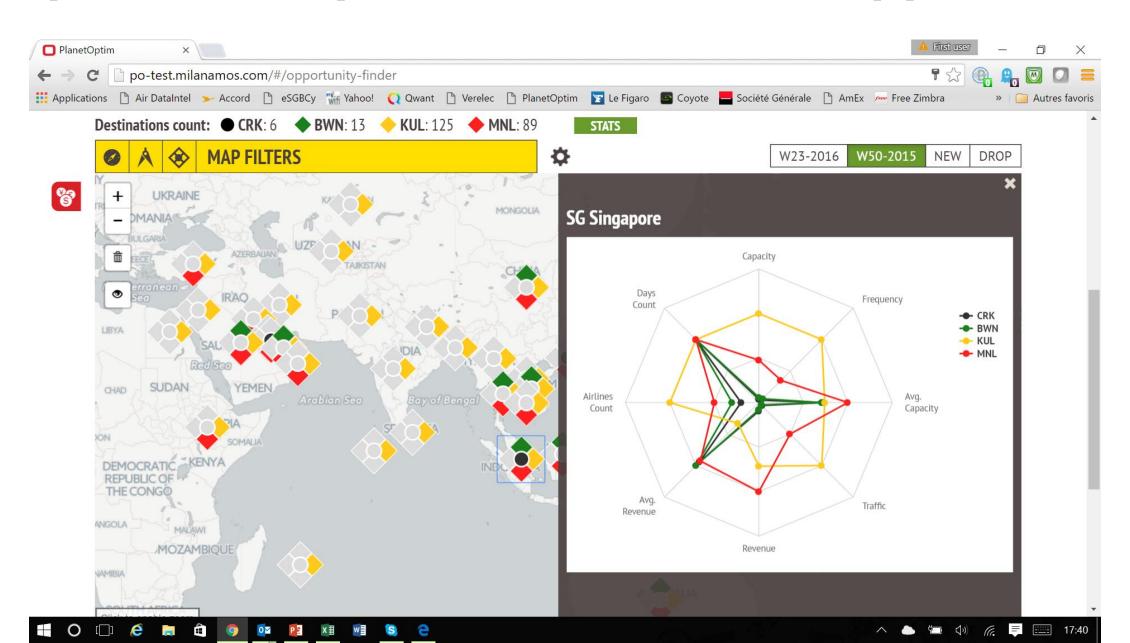

# **Opportunities Finder**

#### Benchmark up to 5 airport / airlines

#### **Graphical Comparisons, New or Dropped routes**

#### With detailed Table view and Chart reports