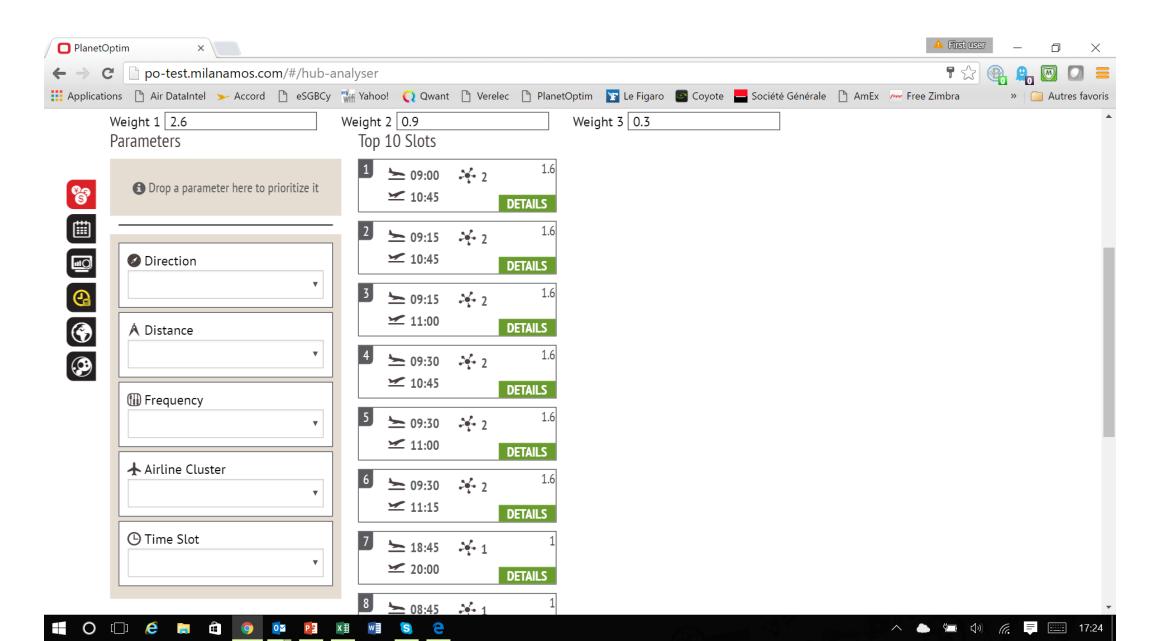

ect your Schedule



#### **Analyze / Compare / Select Similar Routes**



#### Set Up you Parameter to Finalize Market Potential



# **Opportunities Finder**





#### Benchmark up to 5 airport / airlines



#### Benchmark up to 5 airport / airlines



#### **Graphical Comparisons, New or Dropped routes**



#### With detailed Table view and Chart reports



# **Hub Analysis**





#### Perform any detailed airport analysis



# Select Arrival & Departure by Directions/Distance/Capacity/Day of Ops



#### **Multiple Layers of Informations**



#### Display the Specific Schedule



#### ... and opportunity for Connections!



#### The most complete airport report!



#### With a customized Map view



#### ... and interactive graphical reports!



#### Find the Best Time for connections



## Routes





#### Worldwide Schedule at your fingertip!



#### Track all schedule Changes over a Period



# **Key Performance Indicators**





#### Evaluate any airline / airport performance YoY



#### Evaluate any airline / airport performance YoY



# **And Many Other Features**

Today...

and Tomorrow!