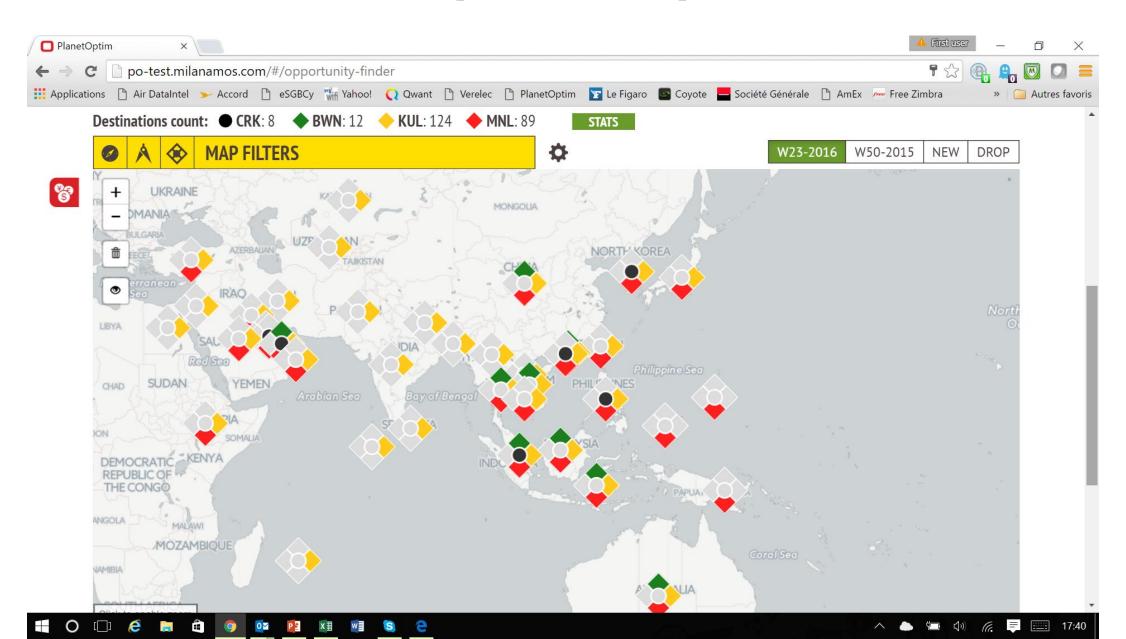

# **Opportunities Finder**

#### **Graphical Comparisons, New or Dropped routes**

#### With detailed Table view and Chart reports