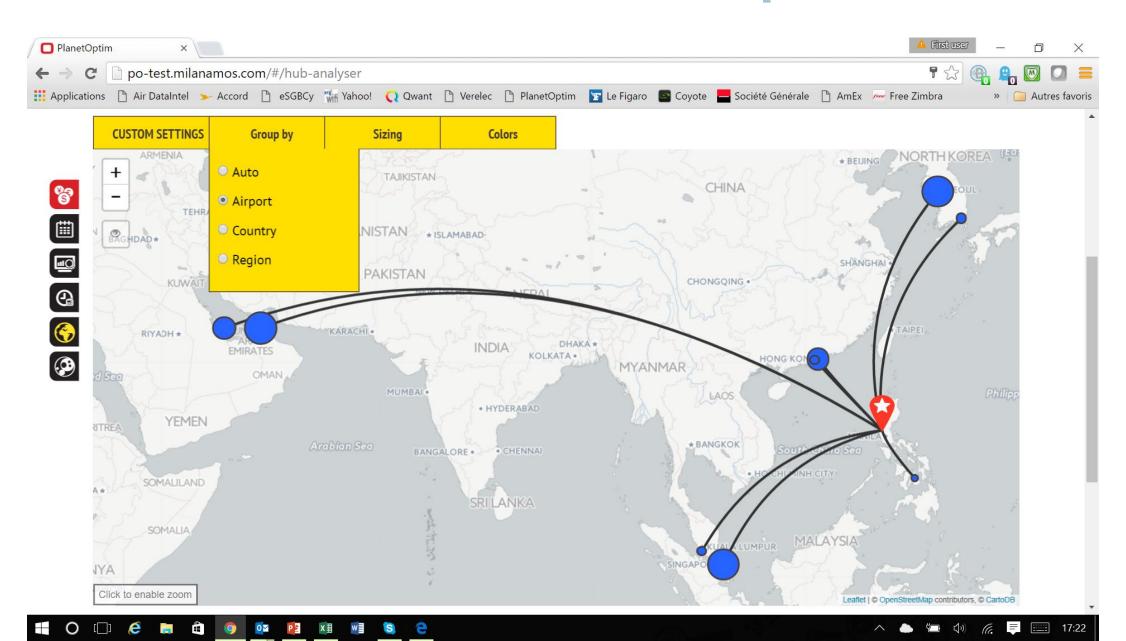

# **Hub Analysis**

#### Perform any detailed airport analysis

# Select Arrival & Departure by Directions/Distance/Capacity/Day of Ops

#### With a customized Map view