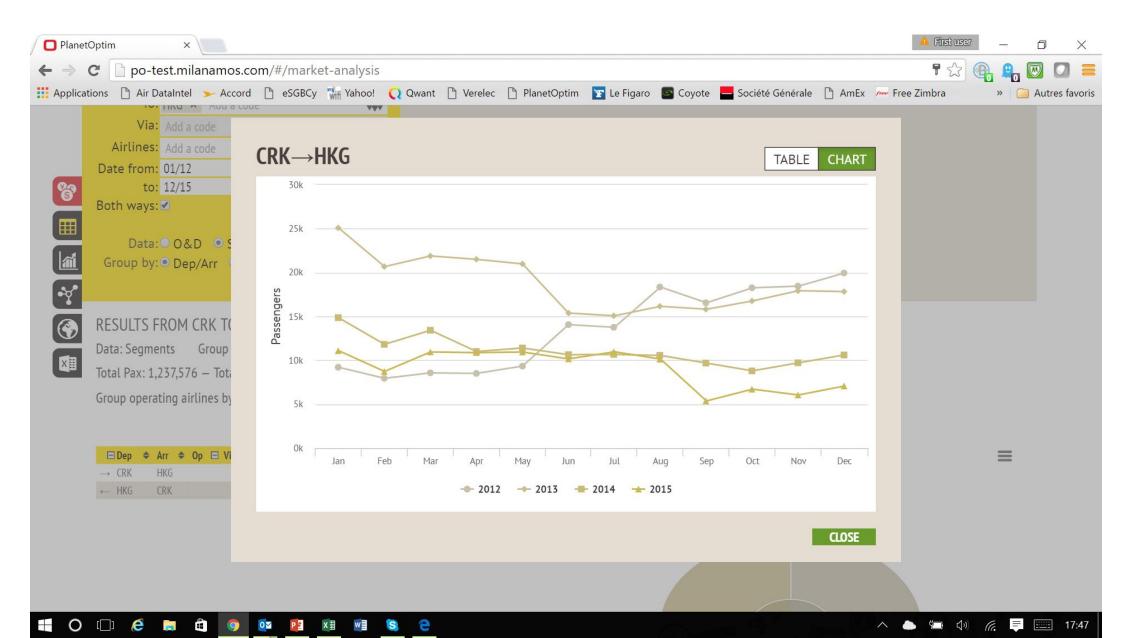

#### **Compare Seasonality**

#### Via Point info and Pre- Post Flows!

CRK to HKG (2012-01 to 2016-03)

CRK to HKG (2012-01 to 2016-03)

Data: OD Both ways

Data: Segment Both ways