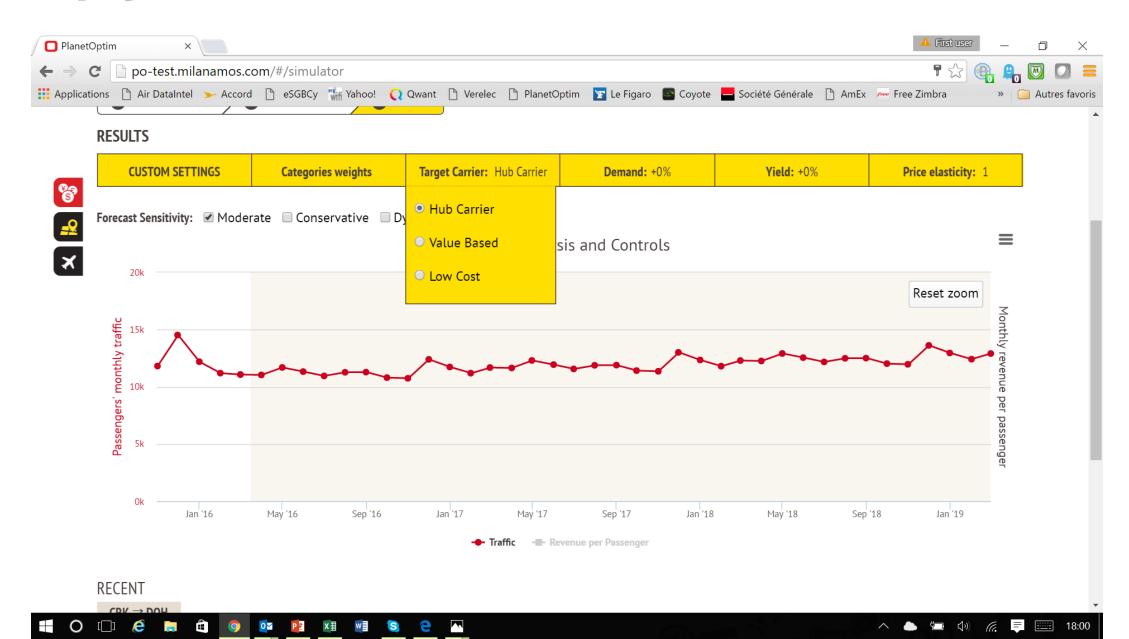

### **Market Simulator**

#### Set Up you Parameter to Finalize Market Potential