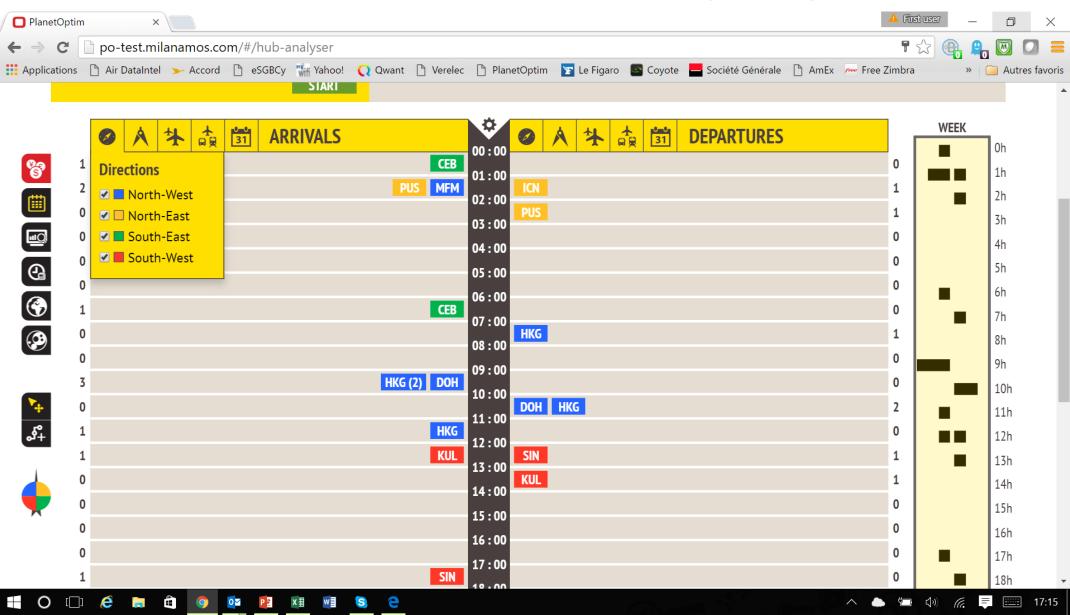

# **Hub Analysis**

# Select Arrival & Departure by Directions/Distance/Capacity/Day of Ops

#### **Multiple Layers of Informations**

#### Display the Specific Schedule

#### ... and opportunity for Connections!